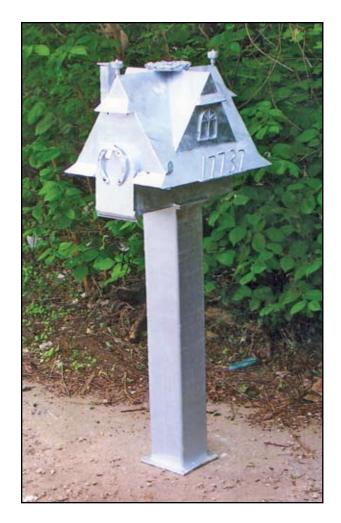

## Ornamental Mailboxes

Lemont, IL

The decorative ornamental mailboxes were originally painted and put into service as residential mailboxes. Shortly after installation, the mailboxes started to corrode causing unsightly rust bleeds through the paint. Rust stains were defeating the purpose of the mailboxes, as they were intended to be an artistic enhancement to the residences.

Desiring a long-lasting, maintenance-free coating, the specifier turned to hot-dip galvanizing. Carefully placed vent and drain holes were added to make the mailboxes suitable for galvanizing without sacrificing their appearance. The mailboxes were reinstalled along Main Street where they will remain a pleasing aesthetic enhancement for generations.